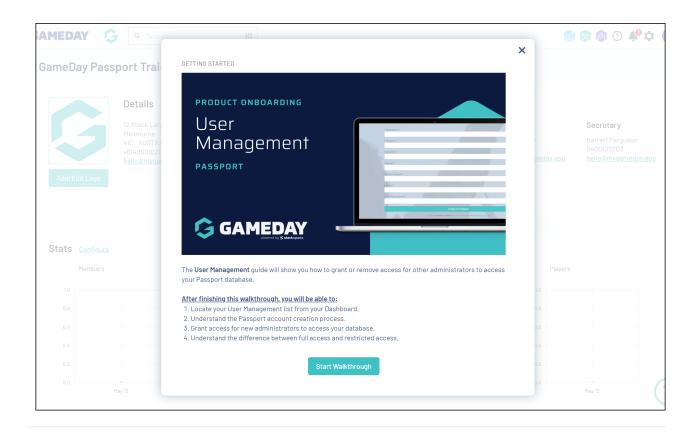

Each onboarding guide saves your progress as you complete tasks, allowing you to track your progress as you continue to learn about GameDay's features.

Each guide will walk you through an introductory tour of the selected feature, explain how it works, and provide useful links to learn more detailed processes.