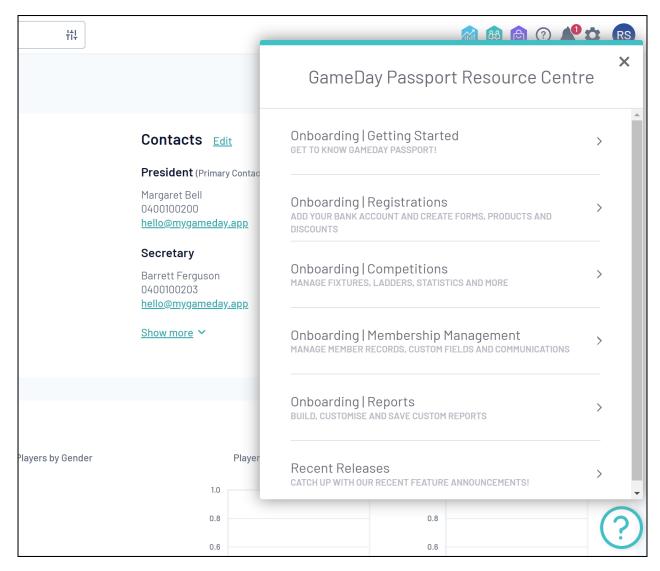

The Resource Centre can be found in the bottom-right corner of the page:

By opening the Resource Centre, you will instantly gain access to a suite of onboarding guides grouped according to the key menu items in the left-hand side of the page.

Each onboarding guide saves your progress as you complete tasks, allowing you to track your progress as you continue to learn about GameDay's features.

Each guide will walk you through an introductory tour of the selected feature, explain how it works, and provide useful links to learn more detailed processes.