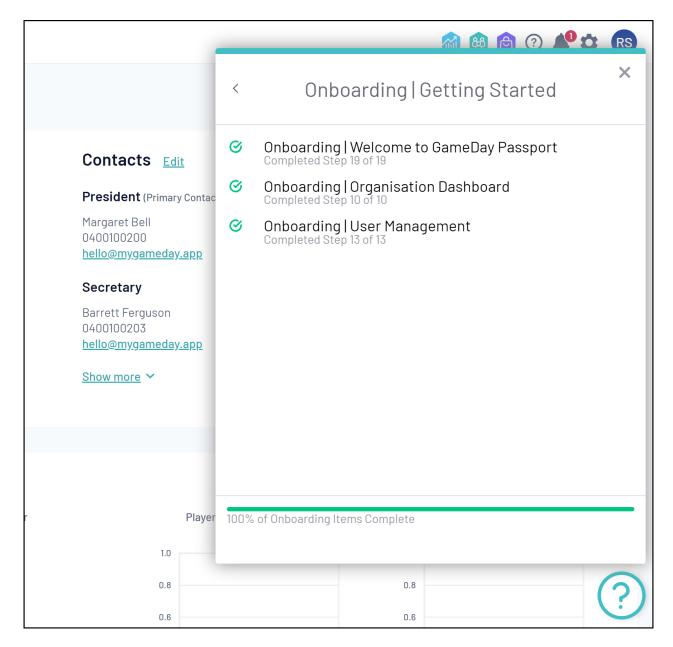

Each onboarding guide saves your progress as you complete tasks, allowing you to track your progress as you continue to learn about GameDay's features.

Each guide will walk you through an introductory tour of the selected feature, explain how it works, and provide useful links to learn more detailed processes.