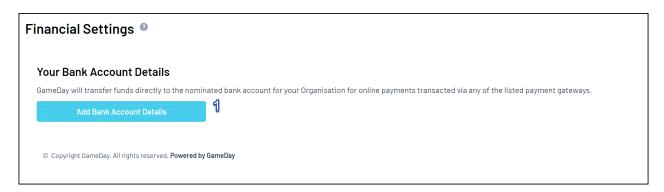

## **Features**

In the Payment Configuration section, you will have access to:

**1. Add Bank Account Details**: Allows you to nominate a bank account for funds processed through Passport's integrated payment gateway to be settled.