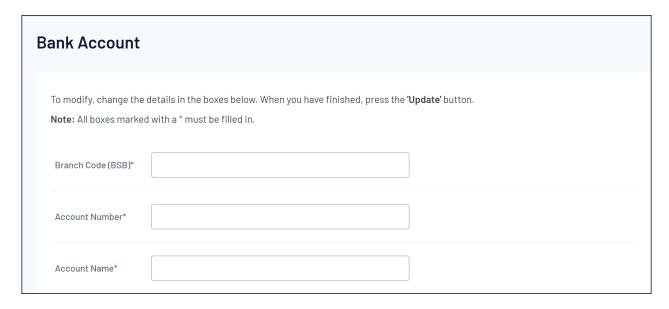

**Note**: The terminology and format of your bank details fields may vary depending on your location