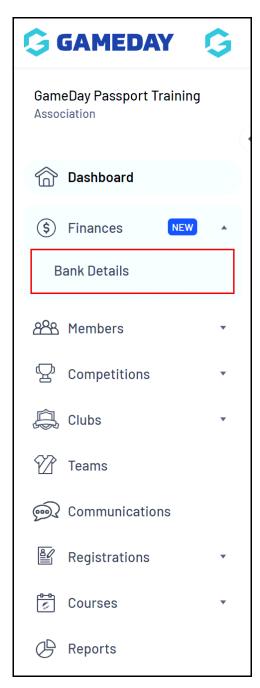

To access your Financial Settings:

On the left-hand menu, open your **Finances** menu, then click **BANK DETAILS** 