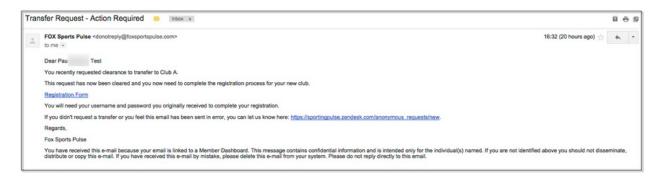

7. b) At the same time the club approves the final step, the player will be sent an email. The player

will need to fill out the registration form to ensure they are registered for the new season.

8. You can check if a player has filled out the registration form by looking up the List of Transfers and ensuring the filter displays 'Awaiting completion of online registration'.