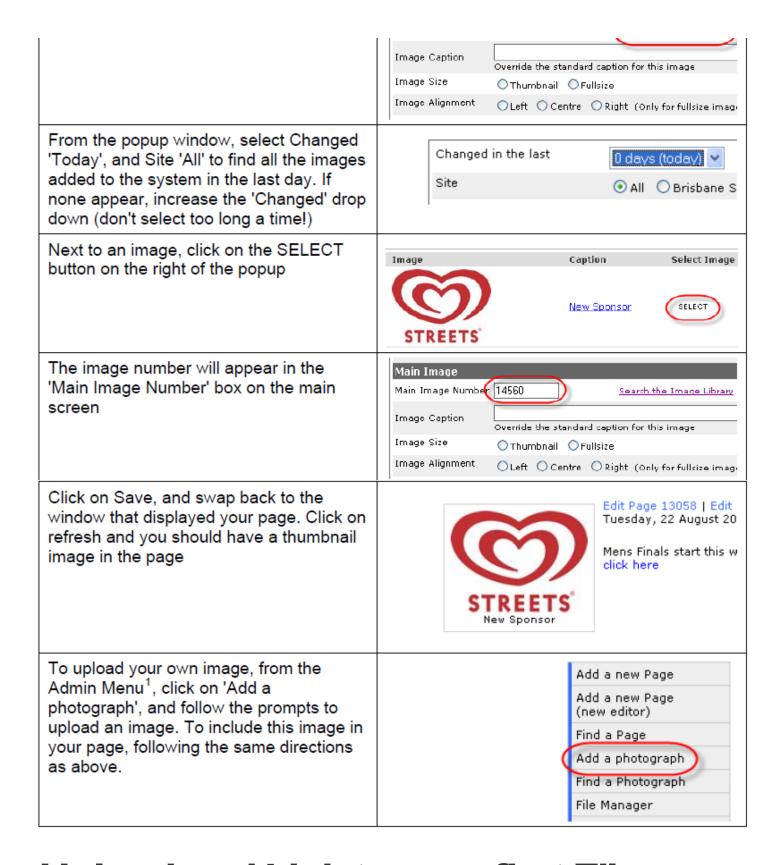

## Your first Image

| From the front page of the website, click on the headline of the news item that you just entered                                                                                         |                                                                                                                                   |
|------------------------------------------------------------------------------------------------------------------------------------------------------------------------------------------|-----------------------------------------------------------------------------------------------------------------------------------|
| In the top of the body of the page will be a link 'Edit Page 9999'. Click on this link and the system will open up a new window and will put you back in the editor to change your page. | Mens Finals  Edit Page 13058 Edit Page 13058 - New Editor Tuesday, 22 August 2006  Mens Finals start this weekend 12:00pm 116 Gel |
| Scroll down to find Main Image Number under the heading Main Image                                                                                                                       |                                                                                                                                   |
| Click on Search the image library                                                                                                                                                        | Main Image  Main Image Number   Searth the Image Library                                                                          |

## Upload and Link to your first File

To upload a PDF, Word document,
Excel spreadsheet, or perhaps a
flat HTML file produced from a PC
based results program, from the
Admin menu, click on File
Manager

Add a new Page
(new editor)

Find a Page
Add a photograph
Find a Photograph