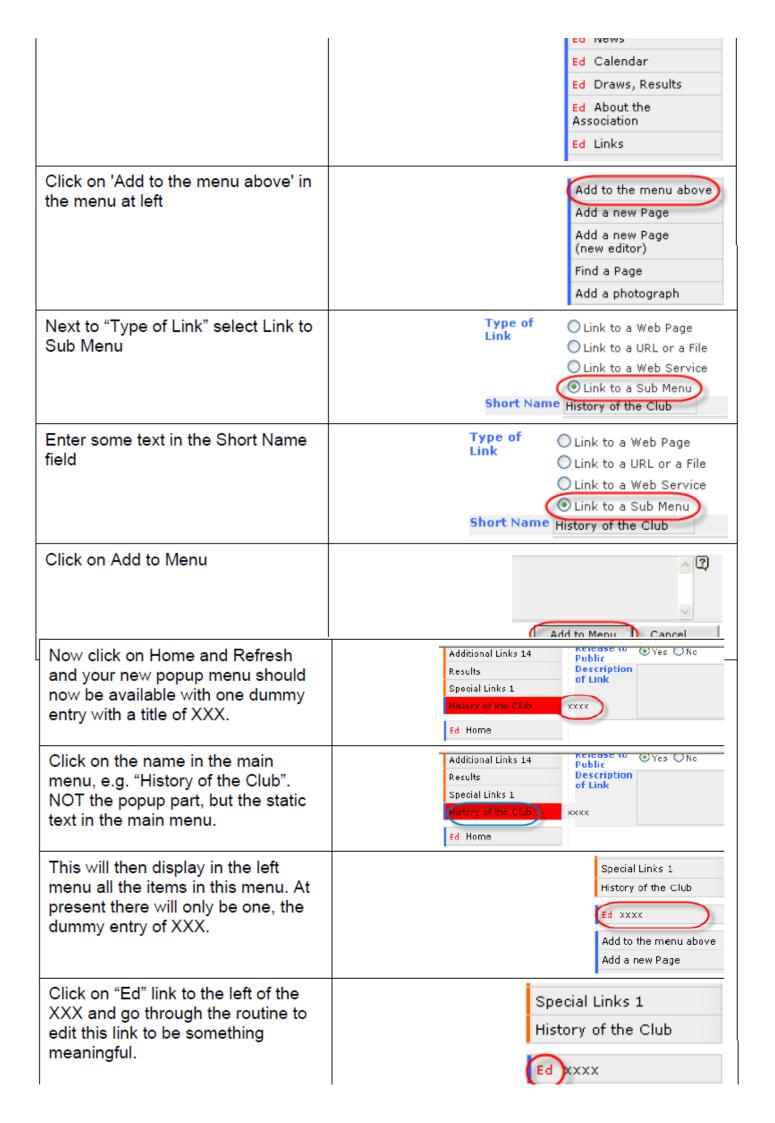

# Your first menu update

| From the Admin Screen, click on<br>Edit main menu                                                        | List User IDs  Edit User IDs  Edit main menu  Edit Site Information  User manuals                                                                                 |
|----------------------------------------------------------------------------------------------------------|-------------------------------------------------------------------------------------------------------------------------------------------------------------------|
| A second "editable" copy of the<br>main menu will be displayed on<br>the left margin (in most templates) | Ed Home Ed News Ed Calendar Ed Draws, Results Ed About the Association Ed Links                                                                                   |
| Click on "Add to the menu above" in the menu at left                                                     | Add to the menu above  Add a new Page  Add a new Page (new editor)  Find a Page  Add a photograph                                                                 |
| Enter some text in the Short Name field                                                                  | Type of Link  Link  Link to a Web Page  Link to a URL or a File  Link to a Web Service  Link to a Sub Menu  Chort Name Results  Long Name  Position in Menu  Menu |
| Next to Web Page ID, click on<br>Search for Existing Page                                                | Long Name  Position in Menu  Web Page ID  Create New Page OR Search for Existing Page                                                                             |
| In the popup window, just leave everything and click on Search                                           | - Anytime - V  All  Brisbane Softball Association  All  News  Web Page  Enter 8** to view all 800 numbers                                                         |

#### Popup "sub menu"

Most websites are big enough to require menus within menus. The BvIT system uses JavaScript popup menus (see <a href="https://www.canoe.org.au">www.canoe.org.au</a> and mouse over the main menu along the top). To setup a popup "sub menu" do the following:

| From the Admin Screen, click on Edit main menu                         | List User IDs Edit User IDs Edit main menu Edit Site Information User manuals |
|------------------------------------------------------------------------|-------------------------------------------------------------------------------|
| The main menu will be displayed on the left margin (in most templates) | Ed Home                                                                       |