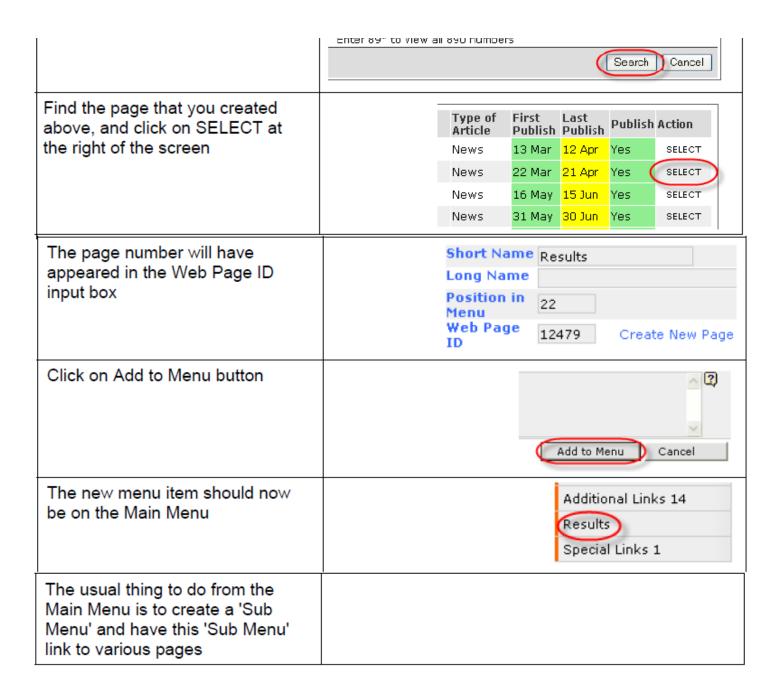

# Your first menu update

| From the Admin Screen, click on<br>Edit main menu                                                        | List User IDs  Edit User IDs  Edit main menu  Edit Site Information  User manuals                                                                                 |
|----------------------------------------------------------------------------------------------------------|-------------------------------------------------------------------------------------------------------------------------------------------------------------------|
| A second "editable" copy of the<br>main menu will be displayed on<br>the left margin (in most templates) | Ed Home Ed News Ed Calendar Ed Draws, Results Ed About the Association Ed Links                                                                                   |
| Click on "Add to the menu above" in the menu at left                                                     | Add to the menu above  Add a new Page  Add a new Page (new editor)  Find a Page  Add a photograph                                                                 |
| Enter some text in the Short Name field                                                                  | Type of Link  Link  Link to a Web Page  Link to a URL or a File  Link to a Web Service  Link to a Sub Menu  Chort Name Results  Long Name  Position in Menu  Menu |
| Next to Web Page ID, click on<br>Search for Existing Page                                                | Long Name  Position in Menu  Web Page ID  Create New Page OR Search for Existing Page                                                                             |
| In the popup window, just leave everything and click on Search                                           | - Anytime - V  All  Brisbane Softball Association  All  News  Web Page  Enter 8** to view all 800 numbers                                                         |