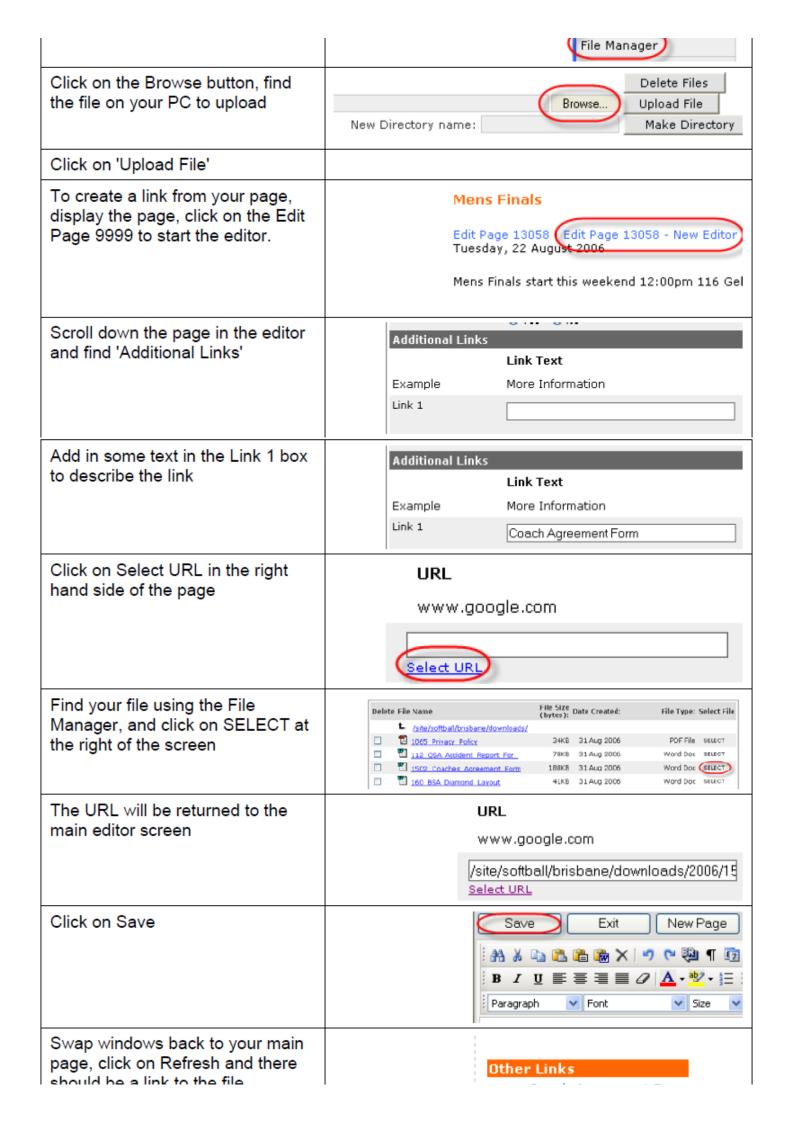

## Upload and Link to your first File

To upload a PDF, Word document,
Excel spreadsheet, or perhaps a
flat HTML file produced from a PC
based results program, from the
Admin menu, click on File
Manager

Add a new Page
(new editor)

Find a Page
Add a photograph
Find a Photograph