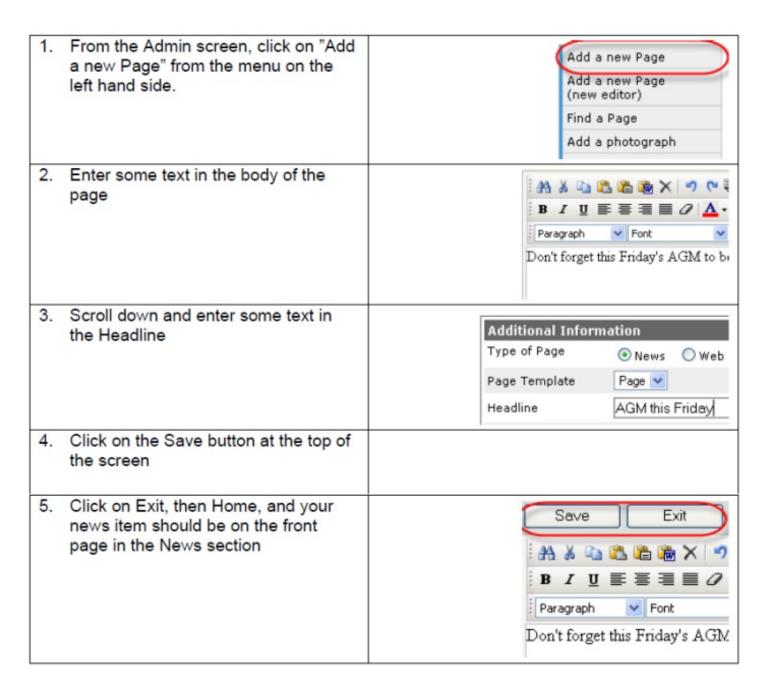

#### BVIT: myWebsite - quickstart guide

Last Modified on 15/06/2016 3:25 pm AEST

This document provides a simple tutorial of how to load a news item, image, file and update the menus. There is an extensive manual available to assist you in maintaining your website (available as a menu link when you logon), but if you are the sort of person who doesn't read manuals, this is the quick start guide to get you going. Even if you do intend to read the manual, print off these pages, following the instructions will give you a quick overview of how to maintain the system. Included in the full manual are some strategies to help you plan and launch your site. In this document, it is assumed that the URL of your site and your sport iswww.XXX.yoursport.com.au. This could be