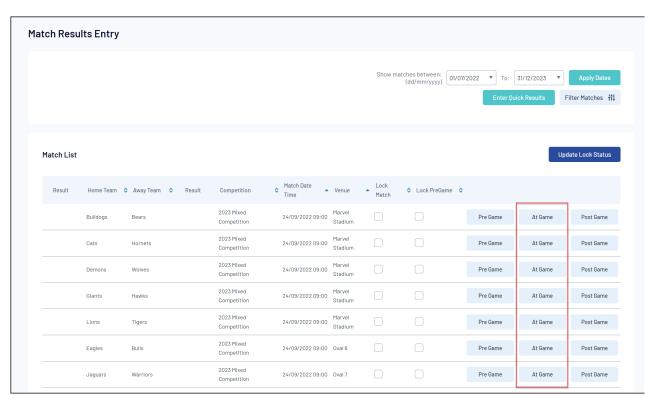

## **Navigation**

To enter results using Live Scoring, login to your Passport account and select RESULTS ENTRY & LIVE SCORING

Find the match you want to enter results for, then click AT GAME

You will now see a set of functionality allowing you to enter results and statistics in real time.