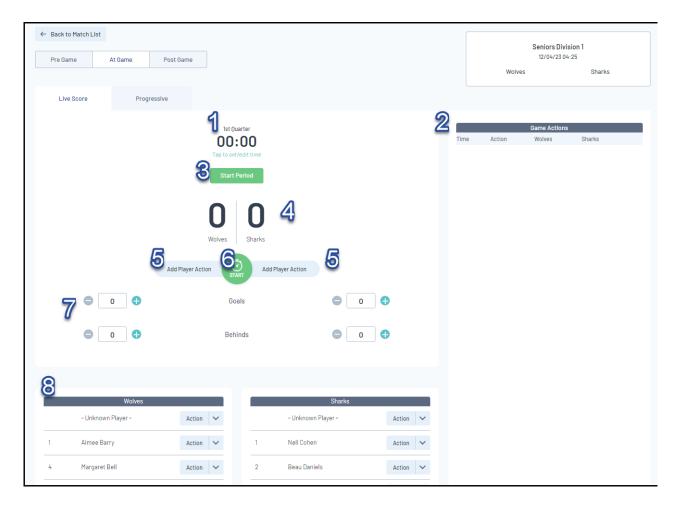

## **Live Scoring Interface**

- 1. Game Clock: Clock indicating how much time has elapsed in the period.
- 2. **Game Actions**: A log of each player or team action logged in the match.
- 3. **Start/End Period:** Starts and ends each period as needed.
- 4. **Team Scores**: Total cumulative score for the match. Automatically updates when a team scoring action is entered (I.e. Goal/Behind).
- 5. Add Player Action: Allows you to add actions from the Player Match Stats Template to individual players.
- 6. Start Game Clock: Triggers the Game Clock to begin.
- 7. Add Team Scores: Allows you to add any team scores which automatically contribute to the overall score.
- 8. **Player List**: A list of players that have been selected for the match. Player Actions can also be entered here for each individual.