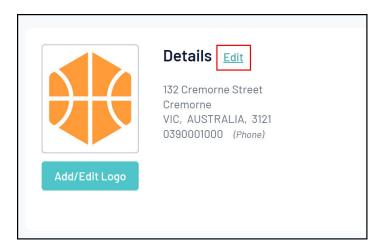

Login to your Association's GameDay Passport database, then click **EDIT** on the dashboard **Details** section

Scroll down to the COURTSIDE SETUP KEY field