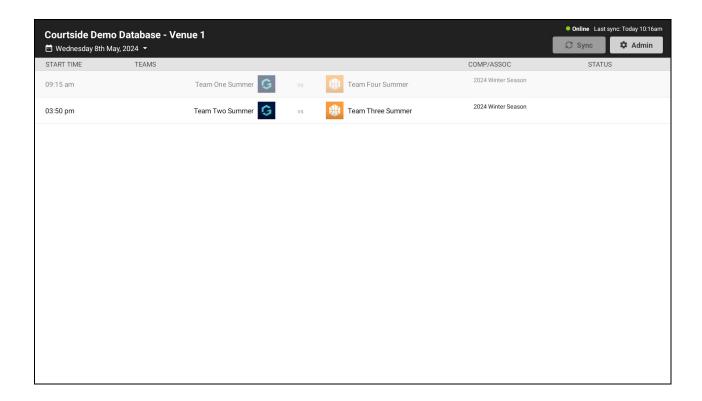

### **Courtside Match List**

On the Courtside landing page, you will see a list of matches scheduled for today at this venue. You can access the scoring and player list for a match by tapping it