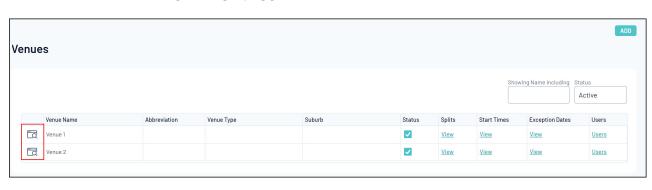

**VIEW** the relevant venue using the magnifying glass icon

The **VENUE ID** at the top of the page will be used as your **Court ID** 

Your **Setup ID** can be found in your GameDay Passport database by following the steps below: