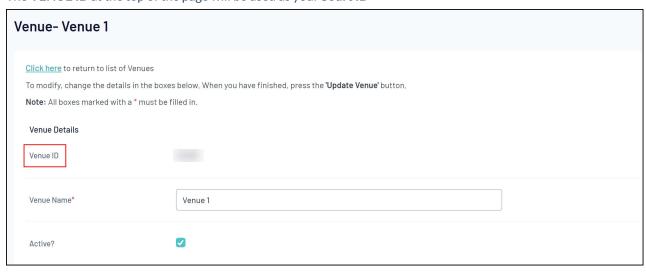

**VIEW** the relevant venue using the magnifying glass icon

The **VENUE ID** at the top of the page will be used as your **Court ID** 

Your **Setup ID** can be found in your GameDay Passport database by following the steps below: