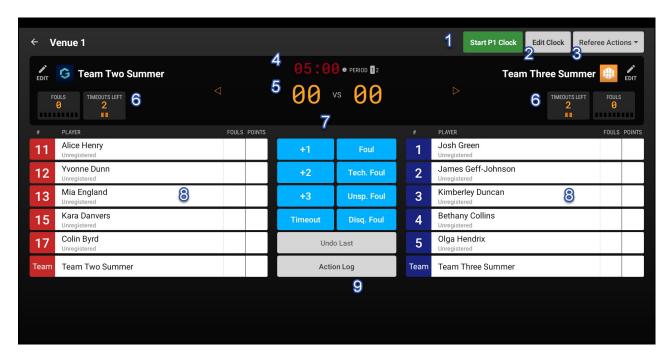

#### Scoring a Match

You're now ready to score the match using the features available on the scoring page

- 1. Start Clock: Starts the match clock for the applicable period
- 2. Edit Clock: Allows you to manually adjust the time remaining on the clock or reset it back to the beginning of the period
- 3. Referee Actions: Record various referee actions including:
  - Confirm Game
  - · Record an Injury
  - · Record an Incident
  - Forfeit
- 4. Time Remaining: Denotes the time remaining on the clock for the current period
- 5. Match Score: Denotes the current score of the match
- 6. Team Fouls/Timeouts: Denotes the remaining fouls and timeouts for each team in the current period
- 7. Statistics: Allows you to apply match statistics and scores to individual players or teams
- 8. Player List: Shows the player list for each team and their current statistics
- 9. Action Log: Allows you to review a log of all actions taken so far in the match