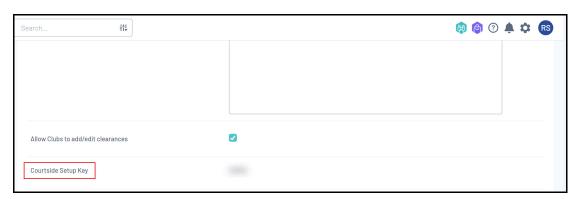

Login to your Association's GameDay Passport database, then click **EDIT** on the dashboard **Details** section

Scroll down to the COURTSIDE SETUP KEY field