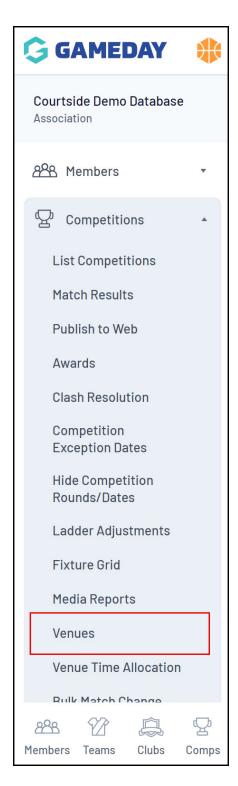

When you open Courtside, you will need to enter a Court ID and Setup ID

Your **Court ID** can be found in your GameDay Passport database by following the steps below:

Login to your Association's GameDay Passport database, then in the left-hand menu, select **Competitions** > **VENUES** 