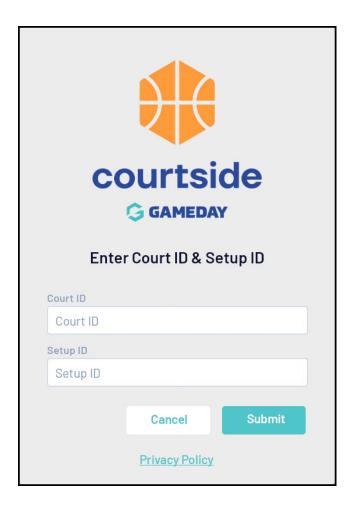

When you open Courtside, you will need to enter a Court ID and Setup ID

Your **Court ID** can be found in your GameDay Passport database by following the steps below:

Login to your Association's GameDay Passport database, then in the left-hand menu, select **Competitions** > **VENUES** 