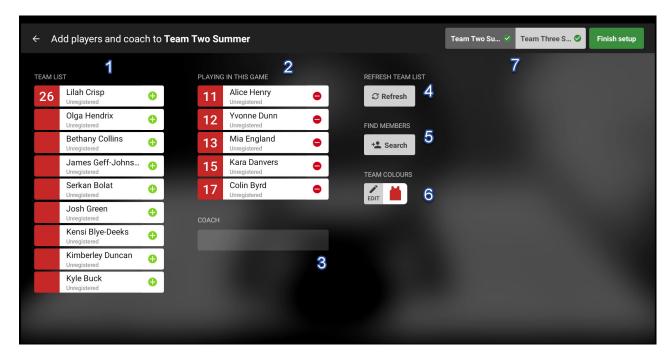

## **Player List Selection**

On the next screen, you can select which players are participating in the match for each team, and assign each player a jersey number

- **1. Team List**: Displays all players from your association that are eligible to participate for this team. Use the+button to select a player for this team
- **2. Playing In This Game**: Displays the players you currently have selected in the team for this match. Use the button to remove an individual from the playing list
- 3. Coach: If applicable, any assigned coaches will appear here

- 4. Refresh Team List: Allows you to refresh the available players in the team list
- 5. Find Members: Allows you to manually search the team list for eligible members
- 6. Team Colours: Allows you to edit the team's colour scheme
- 7. Switch Team: Allows you to toggle between the team lists for the two teams participating in the match