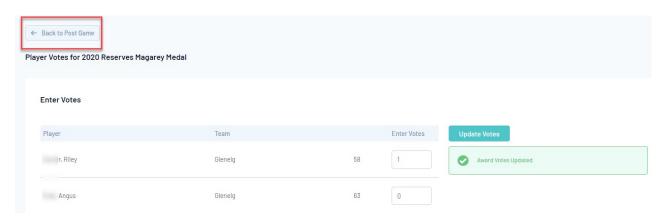

5. From the drop down list select the relevant award.

- 6. Click ENTER VOTES.
- 7. Input the relevant votes and the click UPDATE VOTES.

## **Enter Votes**

8. To to back to post game click the BACK TO POST GAME button at the top of the page.

| 9. Repeat for any other matches needing awards input. |
|-------------------------------------------------------|
|                                                       |
|                                                       |
|                                                       |
|                                                       |
|                                                       |
|                                                       |
|                                                       |
|                                                       |
|                                                       |
|                                                       |
|                                                       |
|                                                       |
|                                                       |
|                                                       |
|                                                       |
|                                                       |
|                                                       |