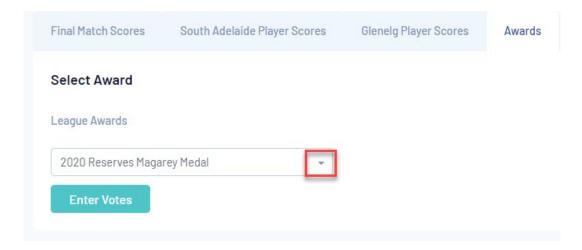

5. From the drop down list select the relevant award.

- 6. Click ENTER VOTES.
- 7. Input the relevant votes and the click UPDATE VOTES.