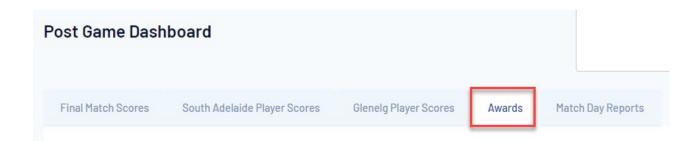

4. Click on the AWARDS tab.

NOTE: if you do not see this tab for this match it may mean the association/league has not set the awards to show for this competition so you will need to speak to them directly if you should be able to enter an award for matches within these competitions.