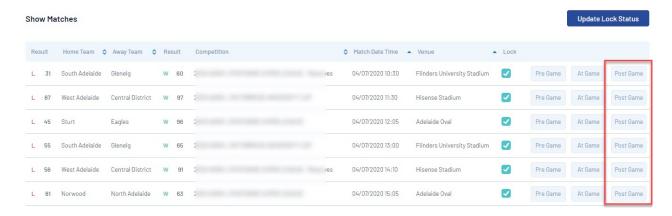

- 1. Click on the **Results Entry and Live Scoring** tab within your passport.
- 2. Click into the relevant team/club tab.
- 3. Apply the relevant dates to the match results section for the match/matches you need.
- 3. Click **POST GAME** against the relevant match.