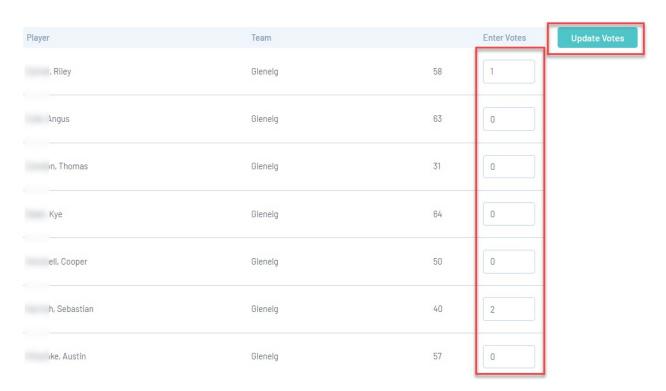

5. From the drop down list select the relevant award.

- 6. Click ENTER VOTES.
- 7. Input the relevant votes and the click UPDATE VOTES.

## **Enter Votes**

8. To to back to post game click the BACK TO POST GAME button at the top of the page.

| 9. Repeat for any other matches needing awards input. |
|-------------------------------------------------------|
|                                                       |
|                                                       |
|                                                       |
|                                                       |
|                                                       |
|                                                       |
|                                                       |
|                                                       |
|                                                       |
|                                                       |
|                                                       |
|                                                       |
|                                                       |
|                                                       |
|                                                       |
|                                                       |
|                                                       |