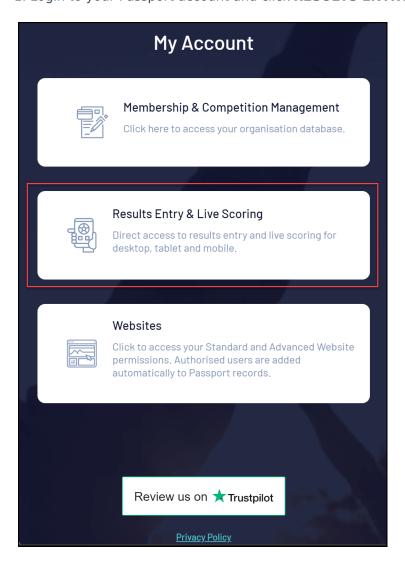

To access the Post Game match results screen:

1. Login to your Passport account and click **RESULTS ENTRY AND LIVE SCORING** 

- 2. Select your organisation
- 3. Find the match you want to enter results for and click POST GAME