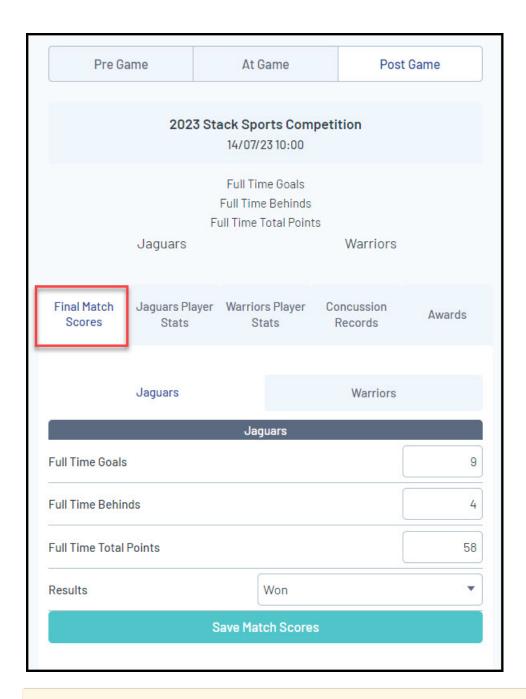

# **FINAL MATCH SCORES**

This tab is where all team match statistics are entered. You also have the ability to enter any notes related to the match.

Once you have entered your scores, be sure to click the **SAVE MATCH SCORES** button to ensure your results are applied to your competition ladder.