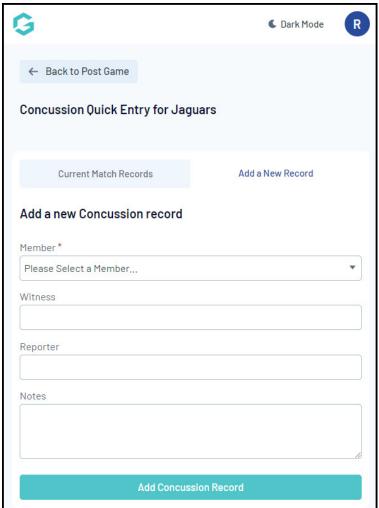

## **CONCUSSION RECORDS**

In the **Concussion Records** tab, administrators can add any concussion incidents to the match, which can in turn enforce a 'Concussion Suspension' period during which concussed members cannot be selected to play - Learn More