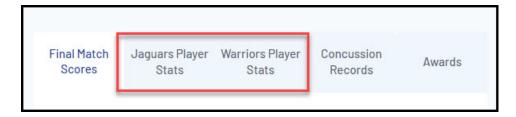

#### **PLAYER SCORES**

Each team will have its own **Player Stats** tab where administrators can enter the individual player statistics from the match. These players pull from the Pre Game section so if there are no players listed, please add them to the Selected Players list via the Pre Game tab.

In the Player Stats tabs, administrators will be able to enter any statistics that were recorded during the match for each selected player.