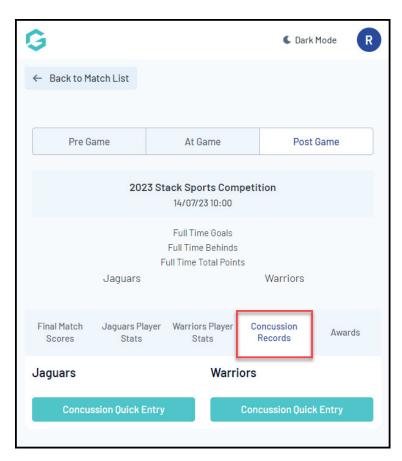

## **CONCUSSION RECORDS**

In the **Concussion Records** tab, administrators can add any concussion incidents to the match, which can in turn enforce a 'Concussion Suspension' period during which concussed members cannot be selected to play - Learn More