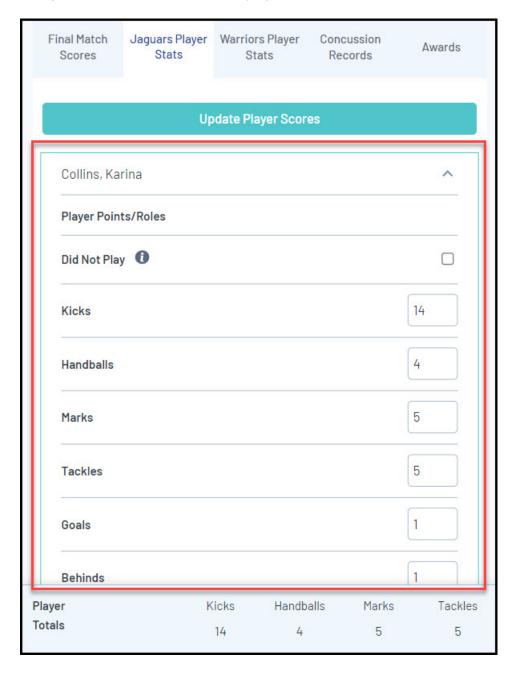

#### **PLAYER SCORES**

Each team will have its own **Player Stats** tab where administrators can enter the individual player statistics from the match. These players pull from the Pre Game section so if there are no players listed, please add them to the Selected Players list via the Pre Game tab.

In the Player Stats tabs, administrators will be able to enter any statistics that were recorded during the match for each selected player.