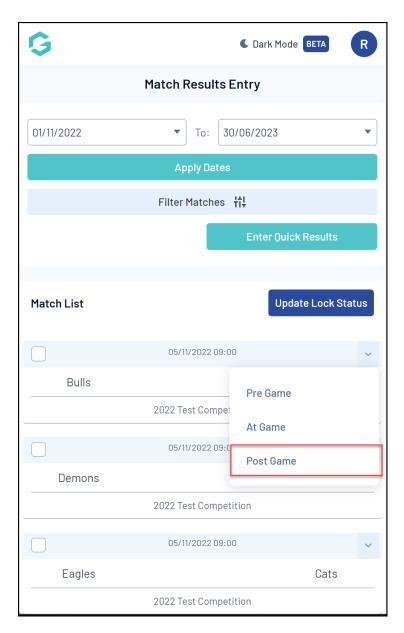

To access the Post Game match results screen:

1. Login to your Passport account and click **RESULTS ENTRY AND LIVE SCORING** 

- 2. Select your organisation
- 3. Find the match you want to enter results for and click POST GAME

This will display a number of tabs where admins can enter team and player statistics and award votes.

NOTE: Different sports will have different statistics for teams and players. If you notice a specific team or player statistic not listed within these screens, please contact your association directly.