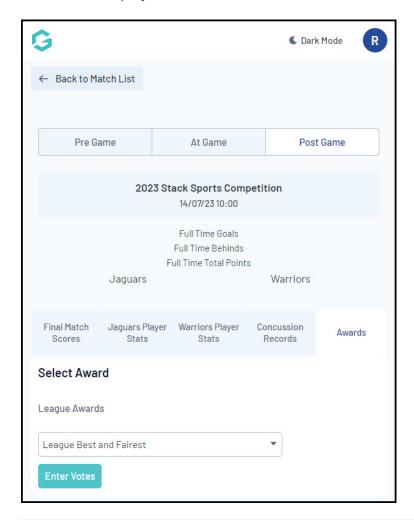

### **AWARDS**

The **Awards** tab allows administrators to submit votes on any competition or league awards that have been set up by the Association - Learn More