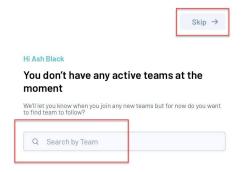

If you are a **brand new user**, you will not have any currently active teams and you will be promoted to search for a team.

If you know the correct name of the team you want to follow, input it into the search box and follow the prompts.

If you do not know the correct name of the team you are after yet, click SKIP. You can search for the team via a league/club later.

If you have used the app before (and are currently following teams) you will be prompted to choose which teams you still want to follow. If you no longer want to follow any of those teams just **untick the checkbox** and continue through.