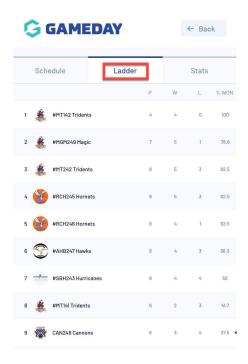

You can view the ladder for the competition from the **LADDER** tab.

If you rotate your mobile device you will be able to see more ladder values.

You can also view the **individual statistics** for each member of the team throghout the season.