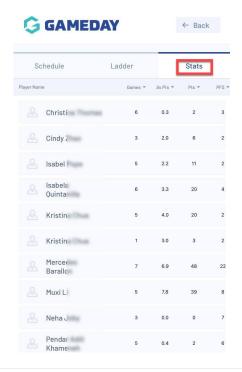

You can view the ladder for the competition from the **LADDER** tab.

If you rotate your mobile device you will be able to see more ladder values.

You can also view the **individual statistics** for each member of the team throghout the season.

Statistics may or may not be listed here, depending on whether the competition administrators record this type of information. If you wish to be removed from a team list (so you're information is not visible on the website or the app) then please contat your administrator who can publicly hide your record.

If you see statistics are incorrect for you or your family member, please speak to the competition administrators directly who can check and update.

To unfollow the team, click the **unfollow icon (Orange Star)** in the top right hand corner.