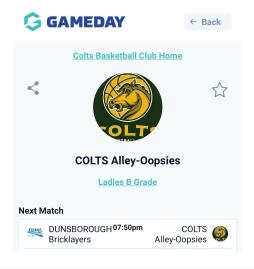

You can see when the team's **next upcoming match** is. This will be blank if the next week's fixture has not been made public by the competition administrator or the season has finished.

The **SCHEDULE** tab displays the fixture for the season for the team itself within the competition, as well as the fixture for the competition as a whole.