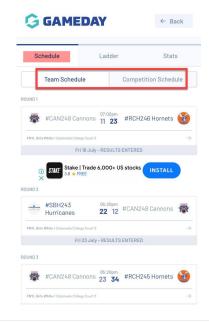

You can see when the team's **next upcoming match** is. This will be blank if the next week's fixture has not been made public by the competition administrator or the season has finished.

The **SCHEDULE** tab displays the fixture for the season for the team itself within the competition, as well as the fixture for the competition as a whole.