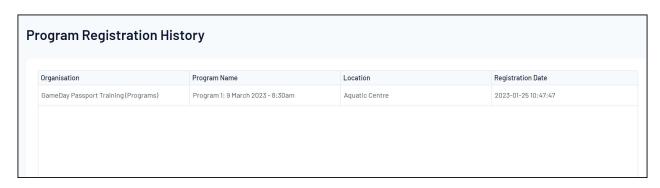

## 3. Click Member History > PROGRAMS

Here you will see a list of current/previous programs this member has participated in.