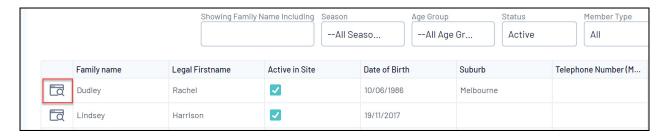

## How do I view a participant's Program registration history?

Last Modified on 06/12/2023 10:54 am AEDT

Passport administrators have the ability to check which programs a member has registered to through their member record in Passport.

This can only be seen if your organisation is currently running Programs and the member has been registered to at least one program.

To view a member's program history:

1. From your Passport dashboard, click **Members** > **LIST MEMBERS** 



## 2. Use the magnifying glass icon to **VIEW** the member



## 3. Click Member History > PROGRAMS



Here you will see a list of current/previous programs this member has participated in.