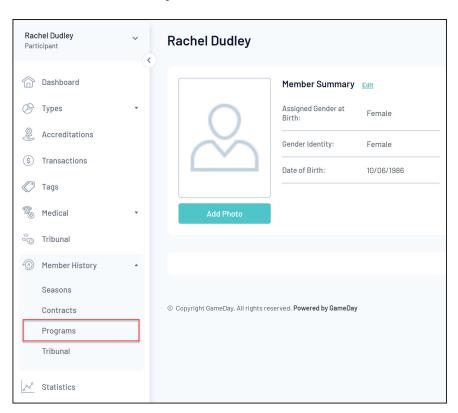

## 3. Click Member History > PROGRAMS

Here you will see a list of current/previous programs this member has participated in.