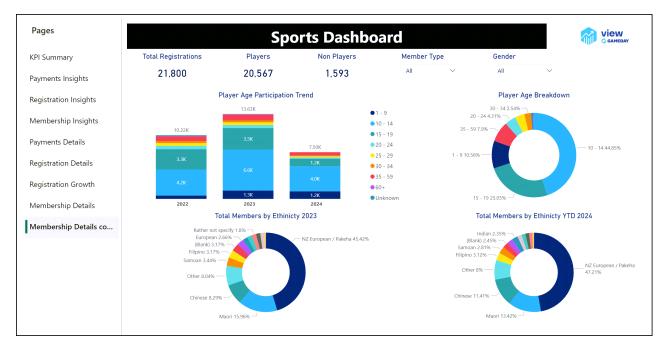

#### Membership Details cont.

The **Membership Details cont** dashboard displays more member demographic information, including:

- **Total Registrations:** The total number of registrations completed through your Passport database/hierarchy
- Players: The total number of members who registered with the 'Player' Member Type
- **Non-Players**: The total number of members who did not register with the 'Player' Member Type
- Player Age Participation Trend: Displays a breakdown of total players by season and age bracket
- **Player Age Breakdown**: A pie chart showing the proportion of age brackets that make up your player base
- **Total Members by Ethnicity (LY)**: A pie chart showing the proportion of ethnicities from the previous season
- Total Members by Ethnicity YTD (CY): A pie chart showing the proportion of ethnicities in the current season