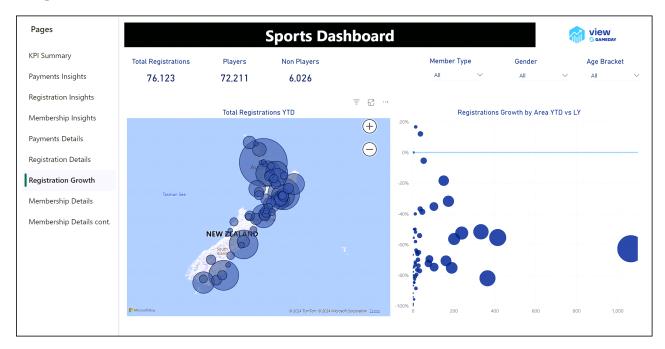

#### **Registration Growth**

The **Registration Growth** dashboard allows you to interact with a live map showing your growth areas based on the number of registrations processed from specific locations, including:

- **Total Registrations:** The total number of registrations completed through your Passport database/hierarchy
- Players: The total number of members who registered with the 'Player' Member Type
- **Non-Players**: The total number of members who did not register with the 'Player' Member Type
- Total Registrations YTD: Displays an interactive map of the registration volume and growth of different locations. Use the + and - buttons to zoom in and out to further investigate specific areas, and hover over the hotspots to see additional information on each location
- Registrations Growth by Area YTD vs LY : Shows a plot of different locations and their

registration growth based on the previous year. Hover over each plot circle to see additional information