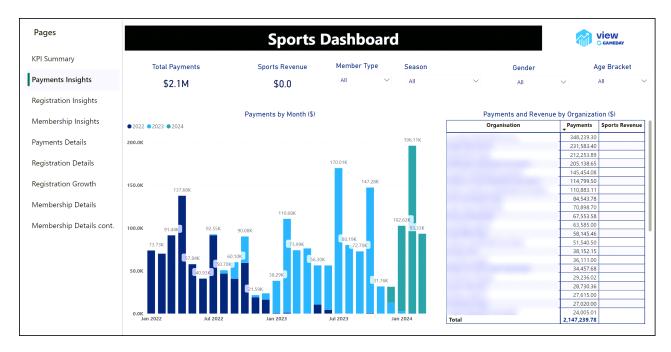

#### **Payment Insights**

The **Payment Insights** dashboard displays:

- **Total Payments**: The total value of payments processed online through your Passport database/hierarchy
- **Sports Revenue**: The total revenue collected from payments into your individual GameDay database
- Payments by Month: A bar chart representing total payments broken down by month
- **Payments and Revenue by Organisation (\$)**: A breakdown of the payments generated by each organisation below you in your hierarchy, including the total payments and the organisation's revenue