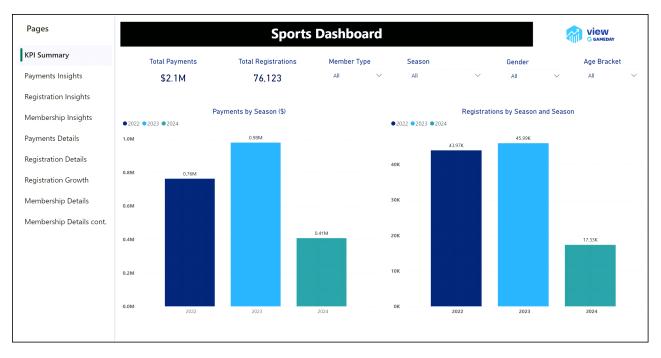

## **KPI Insights**

The **KPI Insights** dashboard gives you an overall summary of key metrics including:

- **Total Payments**: The total value of payments processed online through your Passport database/hierarchy
- **Total Registrations**: The total number of registrations completed through your Passport database/hierarchy
- **Payments by Season (\$)**: Provides a breakdown of the value of total payments processed online each season
- **Registrations by Season**: Provides a breakdown of the total number of registrations completed each season