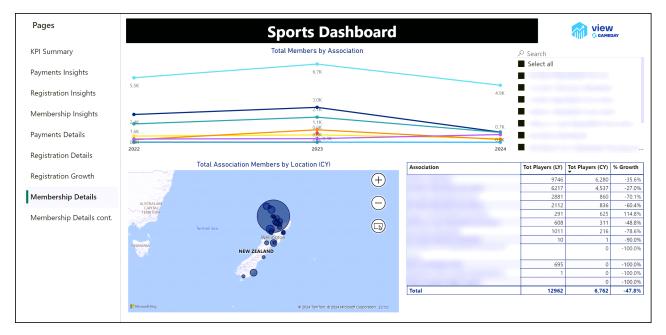

## **Membership Details**

The **Membership Details** dashboard presents your member data from the point of view of Association-level databases in your Passport hierarchy using the below widgets:

- **Total Members by Association**: Shows the total number of members registered within each Association per season
- **Total Association Members by Location** : Allows you to interact with a map showing the common locations in which associations are located
- Association Player/Growth Summary: Breaks down the year-on-year player numbers and growth rate for each Association