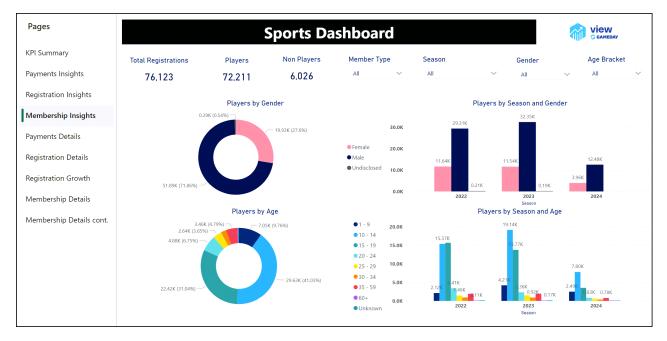

## **Membership Insights**

The **Membership Insights** dashboard displays a series of metrics designed to give you a snapshot of your member characteristics, including:

- **Total Registrations:** The total number of registrations completed through your Passport database/hierarchy
- Players: The total number of members who registered with the 'Player' Member Type
- **Non-Players**: The total number of members who did not register with the 'Player' Member Type
- **Players by Gender**: A pie chart that shows the proportion of your members who are classified as Male, Female or undisclosed gender
- **Players by Age**: A pie chart that shows the proportion of your members within each age bracket
- Players by Season & Gender: Displays the total number of members who are classified within each gender each season
- **Players by Season & Age**: Displays the total number of members who are categorised within each age bracket each season