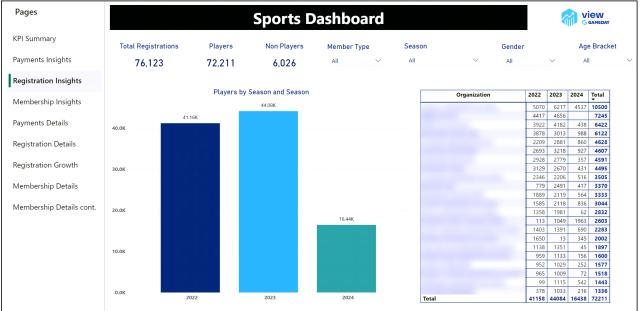

# **Registration Insights**

• Total Registrations: The total number of registrations completed through your Passport

database/hierarchy

- Players: The total number of members who registered with the 'Player' Member Type
- **Non-Players**: The total number of members who did not register with the 'Player' Member Type
- **Players by Season**: Provides a breakdown of the total number of members who registered as a player each season
- **Registrations by Organisation**: A breakdown of the number of registrations processed by each organisation below you in your hierarchy each season