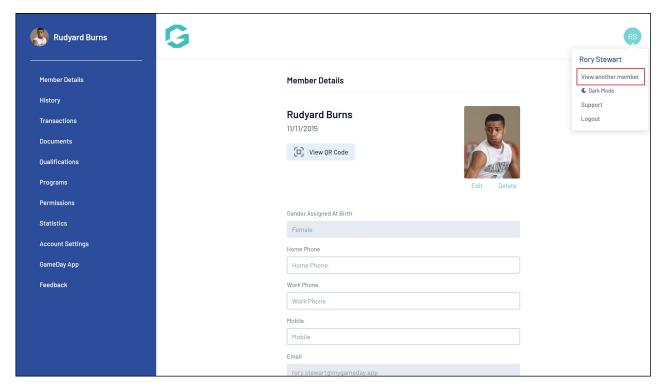

3. Once you have successfully logged in, you can change the member (if linked to multiple) in the top-right hand corner of the page by clicking the **VIEW ANOTHER MEMBER** option.

4. Click **PROGRAMS** in the left-hand menu