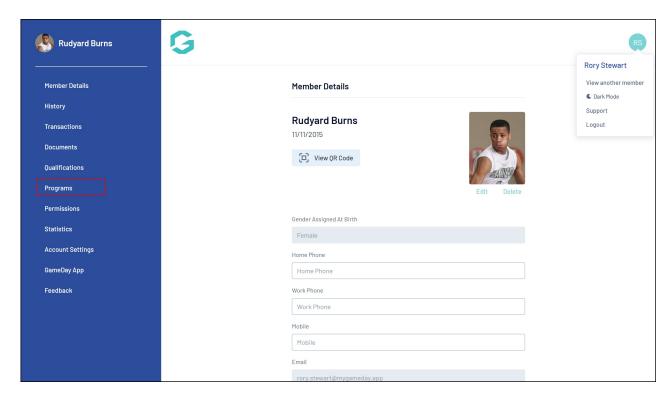

3. Once you have successfully logged in, you can change the member (if linked to multiple) in the top-right hand corner of the page by clicking the **VIEW ANOTHER MEMBER** option.

4. Click **PROGRAMS** in the left-hand menu

Here you will see a list of any programs you have enrolled into that have been recorded in your member record.