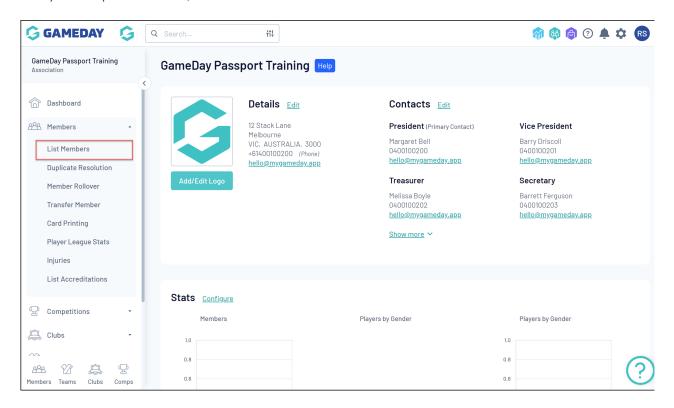

#### **Association & Club Administrators**

1. On your Passport dashboard, click Members > LIST MEMBERS in the left-hand menu

2. At the top of your Member List, click VIEW MEMBER PROFILE PORTAL