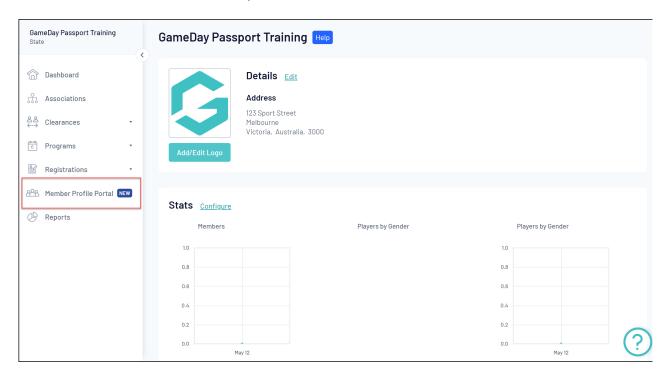

#### **Above Association Level**

1. Click the MEMBER PROFILE PORTAL option in the left-hand menu