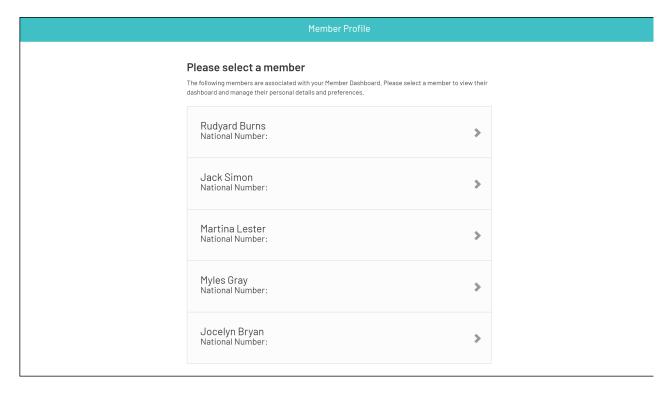

3. Once you have successfully logged in, you can change the member (if linked to multiple) in the top-right hand corner of the page by clicking the **SELECT MEMBER** option.

On the Member Profile dashboard, you have a number of options for customising and viewing information:

- 1. Add/Edit Photo: Allows you to customise the photo that appears on your record
- 2. View Details: View your basic details including date of birth, gender and contact information if given
- 3. View QR Code: Allows you to access your QR Code, which can be used to check-in to matches Learn More
- 4. Edit Profile: Allows you to view or update contact information
- 5. History: Displays your playing history including previous organisations you have played with
- 6. **Transactions**: Displays a history of transactions processed, including paid, unpaid or cancelled transactions

- 7. **Documents**: Displays any documents that have been attached to your member record
- 8. **Qualifications**: Displays any Qualifications achieved and stored against your member record
- 9. **Programs**: Displays any Programs you have previously enrolled in
- 10. **Permissions**: Displays your current permissions and preferences including Opt-ins, Terms & Conditions and Newsletters
- 11. Statistics: Displays your current season and career statistics
- 12. Account Settings: Allows you to update your account login email
- 13. Sign Out