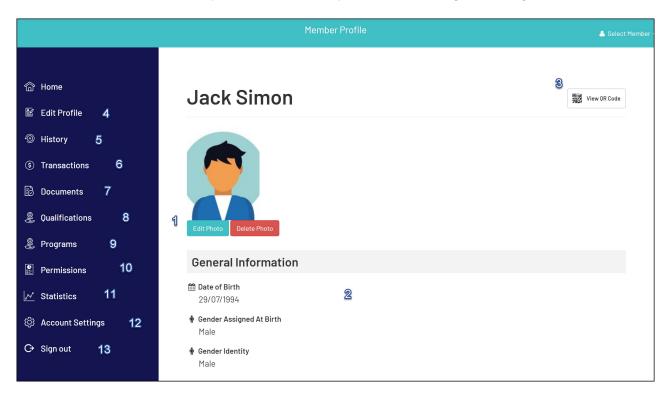

3. Once you have successfully logged in, you can change the member (if linked to multiple) in the top-right hand corner of the page by clicking the **SELECT MEMBER** option.

On the Member Profile dashboard, you have a number of options for customising and viewing information:

- 1. Add/Edit Photo: Allows you to customise the photo that appears on your record
- 2. View Details: View your basic details including date of birth, gender and contact information if given
- 3. View QR Code: Allows you to access your QR Code, which can be used to check-in to matches Learn More
- 4. Edit Profile: Allows you to view or update contact information
- 5. History: Displays your playing history including previous organisations you have played with
- 6. **Transactions**: Displays a history of transactions processed, including paid, unpaid or cancelled transactions

- 7. **Documents**: Displays any documents that have been attached to your member record
- 8. **Qualifications**: Displays any Qualifications achieved and stored against your member record
- 9. **Programs**: Displays any Programs you have previously enrolled in
- 10. **Permissions**: Displays your current permissions and preferences including Opt-ins, Terms & Conditions and Newsletters
- 11. Statistics: Displays your current season and career statistics
- 12. Account Settings: Allows you to update your account login email
- 13. Sign Out