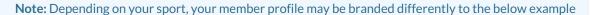

## Navigating your Member Profile

As a member logging into your Member Profile, follow the steps below to navigate around the portal:

1. Use your email address and password to login to your Member Profile. These should be the same credentials as you used to complete your registration.