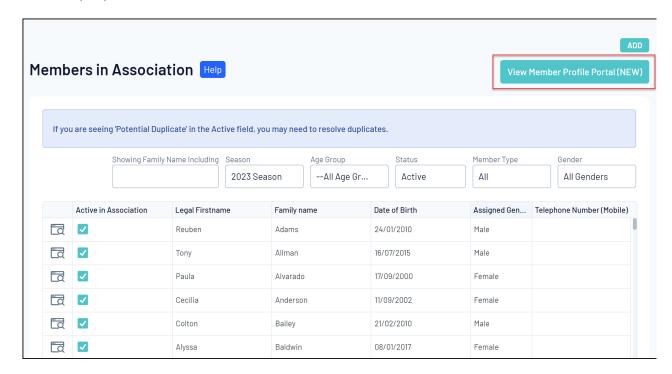

#### **Association & Club Administrators**

1. On your Passport dashboard, click Members > LIST MEMBERS in the left-hand menu

2. At the top of your Member List, click VIEW MEMBER PROFILE PORTAL