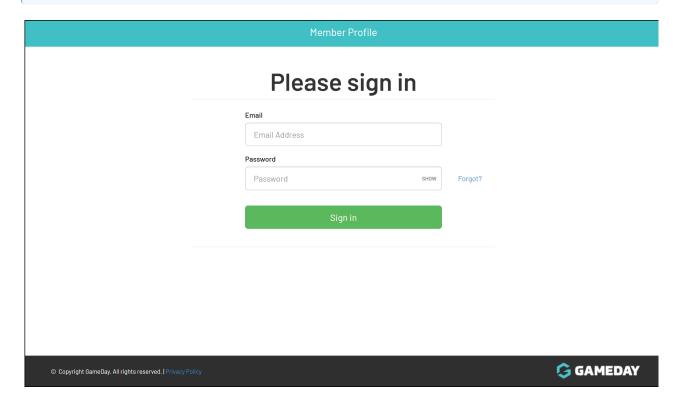

2. If your email address is linked to multiple Members, you will be given the option to choose which member dashboard you would like to access. If you have only one member assigned to your profile you will be immediately directed to the profile as per Step 3.