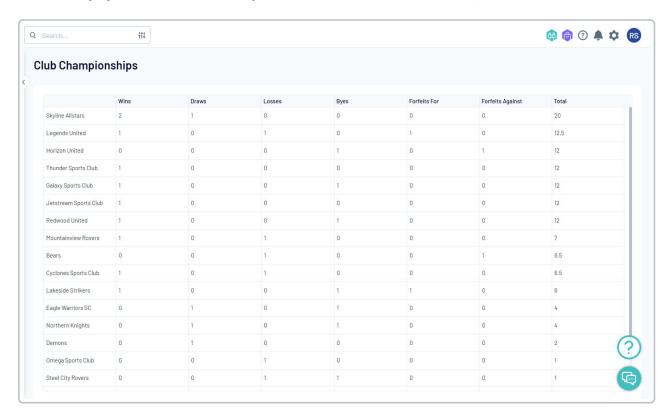

#### **Step 6: View the Championship Summaries**

Once saved, the system will tally up the points of your club championship based on results you've entered in the selected competition, and will continue allocating points as you continue to enter results in the future. You can view the results from the **Clubs** > **Club Championships** screen.

View the **Display with Competition Summary** option to see the combined points ladder.

View the **Display with Statistical Summary** to see a breakdown of total wins, draws, and losses for each club.