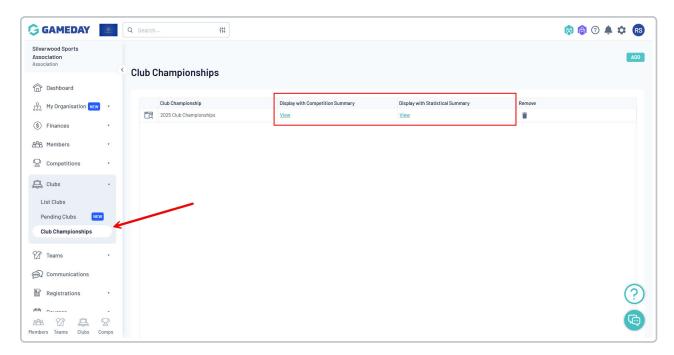

#### **Step 6: View the Championship Summaries**

Once saved, the system will tally up the points of your club championship based on results you've entered in the selected competition, and will continue allocating points as you continue to enter results in the future. You can view the results from the **Clubs** > **Club Championships** screen.

View the **Display with Competition Summary** option to see the combined points ladder.

View the **Display with Statistical Summary** to see a breakdown of total wins, draws, and losses for each club.