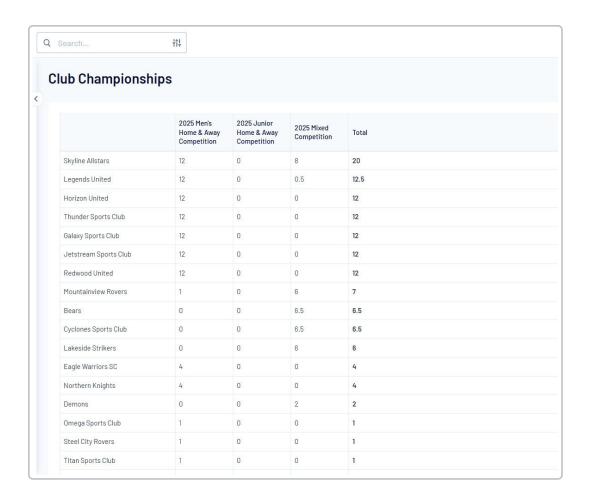

View the **Display with Competition Summary** option to see the combined points ladder.

View the **Display with Statistical Summary** to see a breakdown of total wins, draws, and losses for each club.