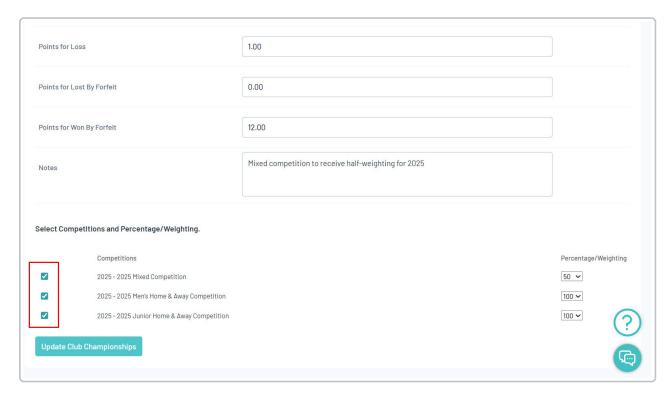

## **Step 4: Select and Weight Competitions**

Scroll down to the **Select Competitions and Percentage/Weighting** section, then **tick the checkbox** for each competition you want to include in the championship scoring system.

If required, adjust the **Percentage/Weighting** for each competition. For example, a weighting of '50' will award half the standard points for results in that competition.