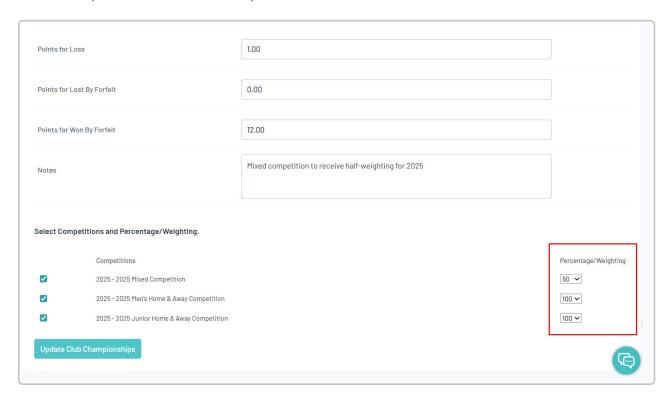

## **Step 4: Select and Weight Competitions**

Scroll down to the **Select Competitions and Percentage/Weighting** section, then **tick the checkbox** for each competition you want to include in the championship scoring system.

If required, adjust the **Percentage/Weighting** for each competition. For example, a weighting of '50' will award half the standard points for results in that competition.