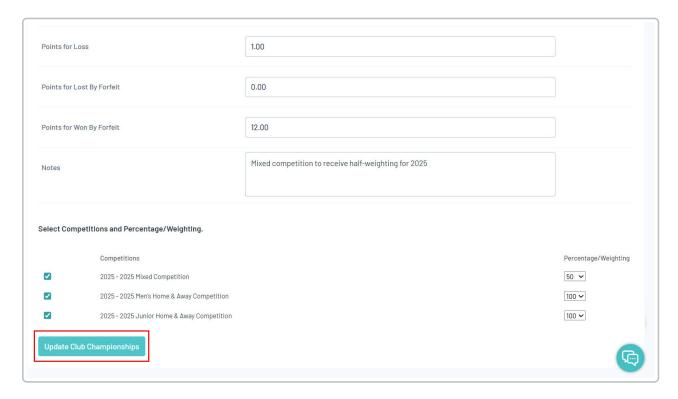

#### Step 5: Save the Championship

Click the **UPDATE CLUB CHAMPIONSHIPS** button to save your configuration.