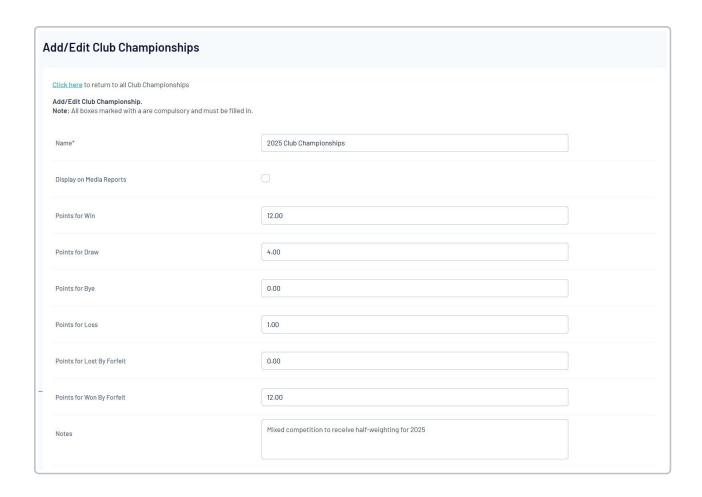

#### Step 3: Define the Championship Details and Point System

Enter a **Name** for your championship and fill in the points allocated for each result type (Win, Draw, Loss, Bye, Forfeit). You can also add optional **Notes** for clarification.