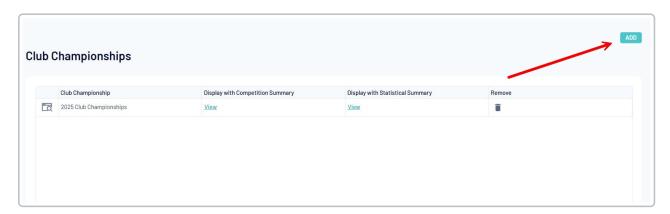

### Step 2: Add a new Club Championship

On the Club Championships screen, click the ADD button to begin the setup process.

#### **Step 6: View the Championship Summaries**

Once saved, the system will tally up the points of your club championship based on results you've entered in the selected competition, and will continue allocating points as you continue to enter results in the future. You can view the results from the **Clubs** > **Club Championships** screen.

View the **Display with Competition Summary** option to see the combined points ladder.

View the **Display with Statistical Summary** to see a breakdown of total wins, draws, and losses for each club.