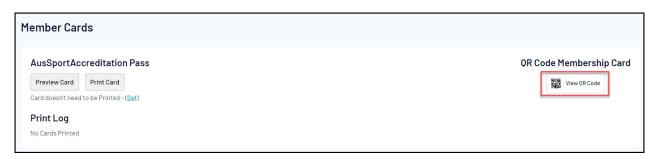

## 4. Click VIEW QR CODE

You can then download the QR Code to send to the member to scan attendance into matches.