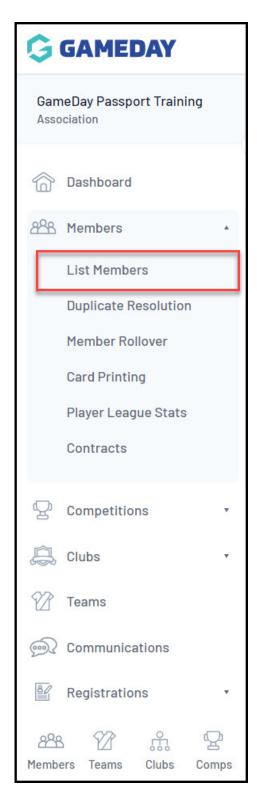

Members can access their unique QR Codes through their Member Profile, however they can also be accessed by Passport administrators on through their member record by following the steps below:

1. In the left-hand menu, click **Members** > **LIST MEMBERS** 