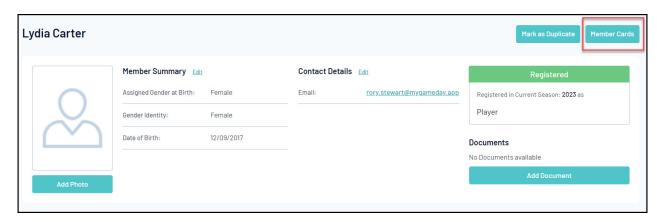

## How do I find a member's unique QR Code as an administrator?

Last Modified on 09/11/2023 12:27 pm AEDT

GameDay Passport includes a QR Code scanning functionality to enable administrators to scan a player's attendance in a fixtured match.

Members can access their unique QR Codes through their Member Profile, however they can also be accessed by Passport administrators on through their member record by following the steps below:

1. In the left-hand menu, click **Members** > **LIST MEMBERS** 



2. **VIEW** the relevant member record



## 3. Click MEMBER CARDS



## 4. Click VIEW QR CODE



You can then download the QR Code to send to the member to scan attendance into matches.