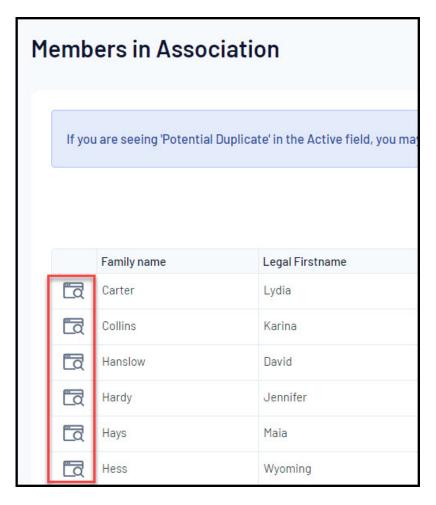

Members can access their unique QR Codes through their Member Profile, however they can also be accessed by Passport administrators on through their member record by following the steps below:

1. In the left-hand menu, click **Members** > **LIST MEMBERS** 

2. **VIEW** the relevant member record