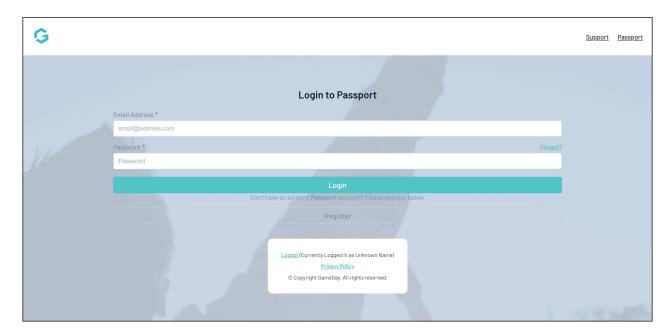

To access your Passport Account:

- 1. Go to www.passport.mygameday.app/login
- 2. Enter the username and password you created during the sign up process, then click LOGIN

• Alternatively, if you're already logged into a Passport Membership & Competitions database, click your **Avatar** icon in the top right-hand corner of the screen and click **MY ACCOUNT**.