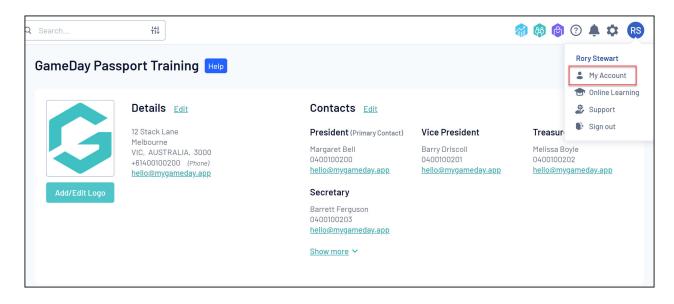

To access your Passport Account:

- 1. Go to www.passport.mygameday.app/login
- 2. Enter the username and password you created during the sign up process, then click LOGIN

• Alternatively, if you're already logged into a Passport Membership & Competitions database, click your **Avatar** icon in the top right-hand corner of the screen and click **MY ACCOUNT**.

- My Account: Redirects back to your Passport account page
- **Edit Profile**: Allows you to access your basic Passport account details including name, address, email, contact details and sport preferences
- Memberships: Allows you to login to a Passport database to which you've been granted access
- **Results Entry & Live Scoring**: Allows you to access a Results Entry & Live Scoring portal to which you've been granted access
- **Websites**: Allows you to access the back end admin portal for any Passport Websites to which you've been granted access.
- Newsletter Preferences: Allows you to manage your current newsletter subscriptions
- Online Learning: Allows you to login to GameDay's Online Learning library
- Support: Directs you to our GameDay Passport Support Centre
- **Sign Out**: Sign out of your Passport account