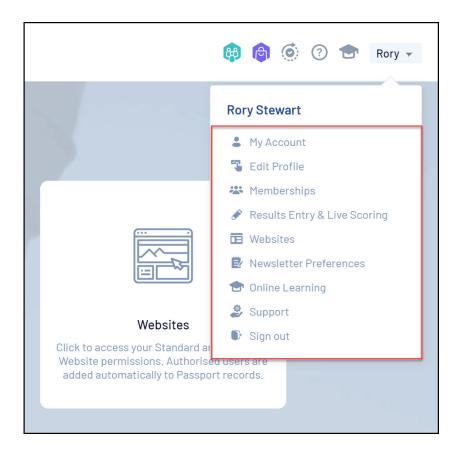

Note: The **Results Entry & Live Scoring** portal can also be accessed directly through the Membership & Competition Management Database.

- 4. **Toolbar**: The top toolbar allows you to access GameDay Community, GameDay Marketplace, Product Updates, Support Centre and Online Learning.
- 5. **Account Menu**: Expand the account menu to access additional options, including:

- My Account: Redirects back to your Passport account page
- **Edit Profile**: Allows you to access your basic Passport account details including name, address, email, contact details and sport preferences
- Memberships: Allows you to login to a Passport database to which you've been granted access
- **Results Entry & Live Scoring**: Allows you to access a Results Entry & Live Scoring portal to which you've been granted access
- **Websites**: Allows you to access the back end admin portal for any Passport Websites to which you've been granted access.
- Newsletter Preferences: Allows you to manage your current newsletter subscriptions
- Online Learning: Allows you to login to GameDay's Online Learning library
- Support: Directs you to our GameDay Passport Support Centre
- **Sign Out**: Sign out of your Passport account