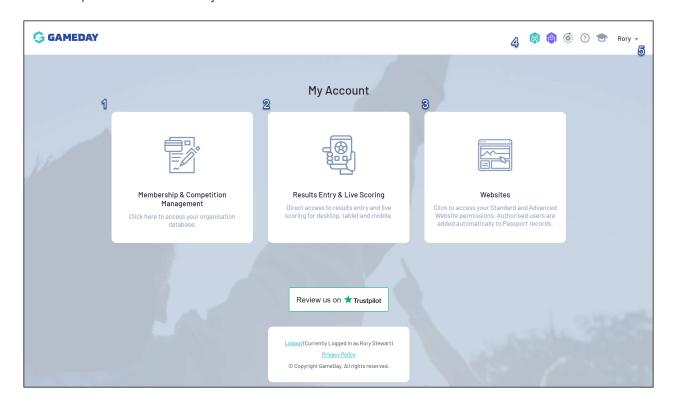

Your Passport Account allows you to access:

- 1. **Membership & Competition Management**: Allows you to login to a Passport database to which you've been granted access to manage members, competitions, registrations, run reports, and more.
- 2. **Results Entry & Live Scoring**: Allows you to access a Results Entry & Live Scoring portal for a Passport association, club, team, or competition to which you've been granted access, allowing you to select teams, enter results and statistics, submit match day reports, and more.
- 3. **Websites**: Allows you to access the back-end admin portal for any Passport Websites to which you've been granted access.

Note: The **Results Entry & Live Scoring** portal can also be accessed directly through the Membership & Competition Management Database.

- 4. **Toolbar**: The top toolbar allows you to access GameDay Community, GameDay Marketplace, Product Updates, Support Centre and Online Learning.
- 5. **Account Menu**: Expand the account menu to access additional options, including: