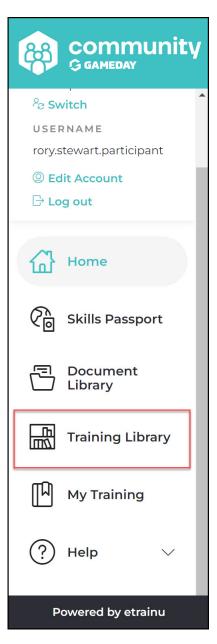

2. If you don't have an account for the Online Learning Portal, you can create one by selecting **SIGN UP HERE** and following the prompts to create your account.

3. Once you are in the Online Learning Portal, use the **TRAINING LIBRARY** option in the left-hand menu to access the training courses.