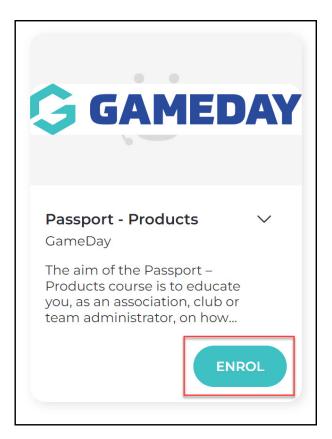

4. Once you've found a course you'd like to take, click the **ENROL** button.

5. Click **START** to begin the training.