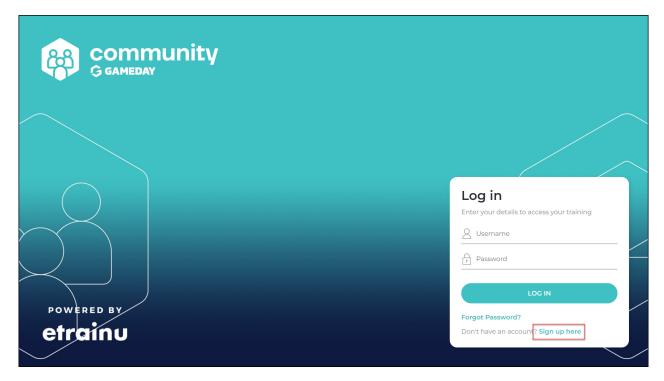

2. If you don't have an account for the Online Learning Portal, you can create one by selecting **SIGN UP HERE** and following the prompts to create your account.

3. Once you are in the Online Learning Portal, use the **TRAINING LIBRARY** option in the left-hand menu to access the training courses.