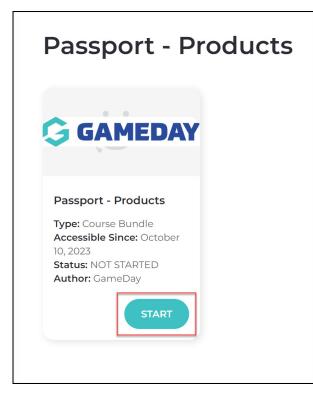

4. Once you've found a course you'd like to take, click the **ENROL** button.

5. Click **START** to begin the training.