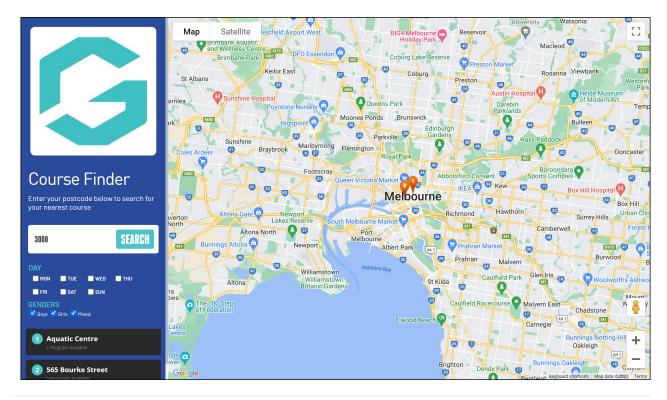

2. Click **VIEW LOCATOR** 

| Courses | ADD<br>View Locator                  |
|---------|--------------------------------------|
|         | Showing Name Including Status Active |

This will open the front-end Course Locator through which potential attendees can find courses to enrol in.