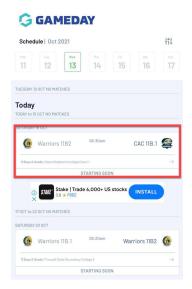

## AN INDIVIDUAL MATCH:

1. In the schedule tab, click into an upcoming match.

2. Click on the **LADDER** tab.

To see more ladder fields, rotate your mobile device.