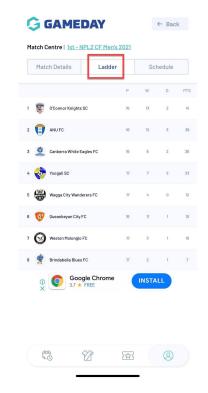

## AN INDIVIDUAL MATCH:

1. In the schedule tab, click into an upcoming match.

2. Click on the **LADDER** tab.

To see more ladder fields, rotate your mobile device.