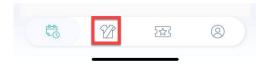

## **TEAM HOMEPAGE:**

1. Click on the TEAM icon.

2. In your active teams, click into the relevant team.

3. Click **LADDER**.

To see more ladder fields, rotate your mobile device.

NOTE: if you find the ladder incorrect, please contact your competition administrators directly as they can check and update this if needed.