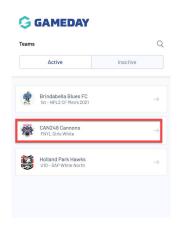

## **TEAM HOMEPAGE:**

1. Click on the TEAM icon.

2. In your active teams, click into the relevant team.

3. Click **LADDER**.

To see more ladder fields, rotate your mobile device.

NOTE: if you find the ladder incorrect, please contact your competition administrators directly as they can check and update this if needed.